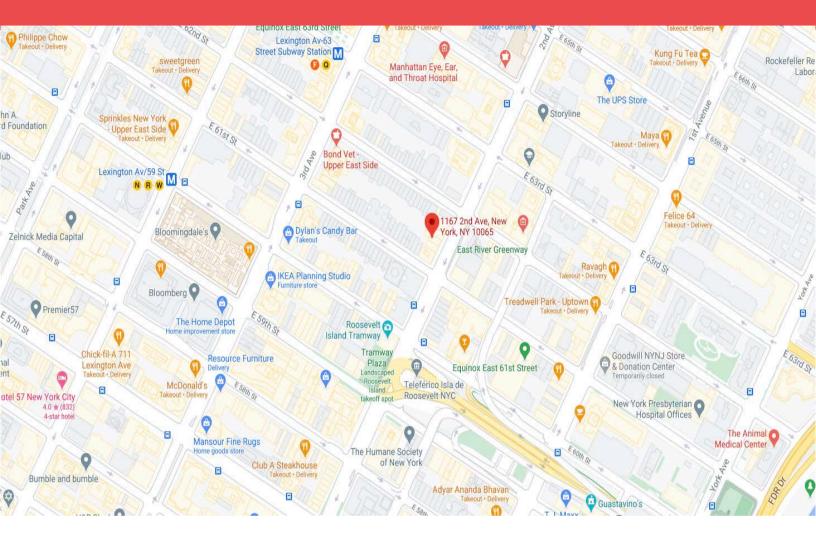

#### **LOCATION DETAILS:**

- Located Near Established Business
- Busy Main Road
- Avg Annual Daily Traffic: 41,274

#### **NEARBY BUSINESSES & ATTRACTIONS:**

- UPS Store
- Ikea
- East River Greenway
- Dylan's Candy Bar
- Equinox
- Bloomingdales
- Crunch Fitness
- Chase Bank
- Duane Reade

#### **NEARBY TRANSPORTATION:**

- Scalinatella
- Anassa Taverna
- Milk & Hops Ramen Bar
- 16 Handles
- Starbucks
- CVS Pharmacy
- 7-Eleven
- Bagel Express II
- Avis Car Rental
- & many more!

000 N O RO AM15 AM101 AM102 AM103 AM57 AQ32 AQ60