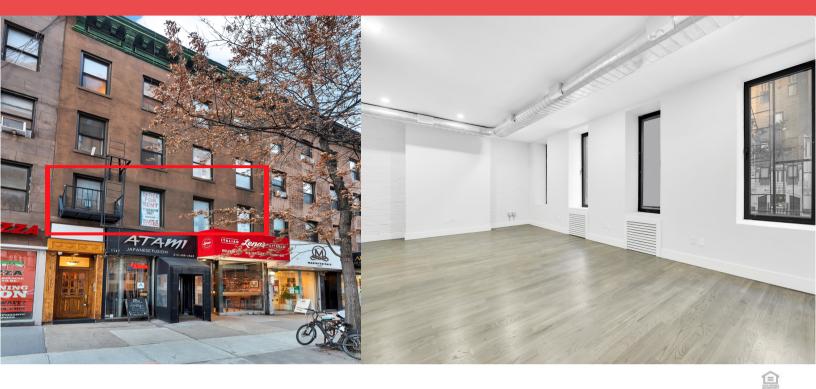

# 1167 Second Ave Unit 2N (Office)

Available Now 450 Sq Ft Inquire About Pricing *\*Brokers Protected\** 

### **SPACE DETAILS**:

- LED Recessed Lighting
- Oak Wood Floors
- Street View
- Central Air Conditioning
- Heating Included